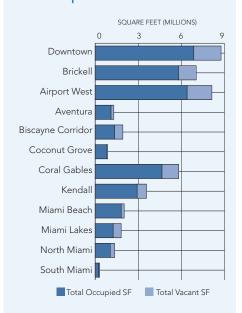

Although occupancy gains of half a million square feet were recorded at the midpoint of the year, leasing activity followed its typical summer slowdown, dropping 25% compared to the first half of 2012. The largest transaction in the second quarter was a 65,000-square-foot renewal by Royal Bank of Canada at 801 Brickell, which included a 10,000-square-foot expansion. The building pushed to 95% occupancy over the last year, closing nearly a dozen leases and expansions that totaled 125,000 square feet. Brickell and Airport West have been the most active submarkets year-to-date, posting 102,000 square feet and 207,000 square feet of occupancy gains, respectively. Meanwhile, area landlords are beginning to pull back on concessions, particularly in submarkets such as Brickell and Downtown, which have seen steady growth and sustained leasing activity over the last two years.

### Leasing Activity

- Littler Mendelson, the world's largest employment and labor law firm, negotiated a long term lease for 17,317 square feet in Downtown's Wells Fargo Center.
- Airport West is a leader in the market recovery, ending the first half of the year with the second highest level of leasing activity thanks to several small to mid-sized deals. The submarket also led Miami with the largest total net absorption of more than 160,000 square feet.