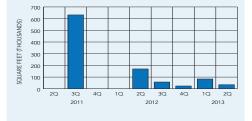

### **New Deliveries**

35,298 SF ()

Miami has 173,000 square feet currently under construction, all of which is in the suburban markets; however, development activity within the CBD is picking up with projects such as AIR 1400 Biscayne.