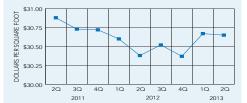

Benefitting from foreign investment and Latin American influence, the Miami market continues to make incremental strides towards recovery. Overall office vacancies of 20.3% have dropped 230 basis points in the last 18 months. The return of organic, sustainable tenant growth bodes well for overall office market fundamentals. Market-wide average asking rates have inched up over the prior year to \$30.65 per square foot, with even larger gains for buildings achieving an occupancy rate of above 90%.

### **Rental Rates**

\$30.65 PSF U

Miami asking rents of \$30.65 per square foot are plateauing and have displayed minimal volatility in the past two years.

### Rental Rates and Concessions

- Class A average rental rates fell slightly from the previous quarter to \$35.37 per square foot, continuing a downward trend since 2008. On the other hand, Class B rents of \$25.72 increased by 3% in the second quarter, representing the largest recorded increase in more than five years.
- According to the latest PWC Real Estate Investor Survey, Miami has officially entered the
  recovery phase of the real estate cycle; however, active tenants are still able to find favorable concession packages. Landlords continue to incorporate free rent, typically in the
  range from one to 12 months on a ten-year lease term or an average of 7 months.