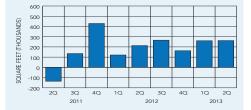

## Market Vacancies Tighten

The Miami office market continued its positive drive, adding 261,000 square feet of occupancy during the second quarter of 2013. Year-to-date, the metropolitan area absorbed more than 520,000 square feet, scoring eight straight quarters of positive occupancy gains of more than 100,000 square feet. Rising office demand has been encouraged by modest growth across all job sectors, particularly among those with Latin American roots. Within the last year, Miami-Dade's overall payroll employment was bolstered by the private sector, which added 12,200 jobs. Leisure and hospitality led the way with 6,600 new jobs, while the professional and business services sector offered an additional 1,100 new jobs.

## Absorption

261,601 SF ()

More than 260,000 square feet of occupancy gains were recorded in the each of the first two quarters of 2013, bringing the year-to-date absorption total to more than 520,000 square feet.