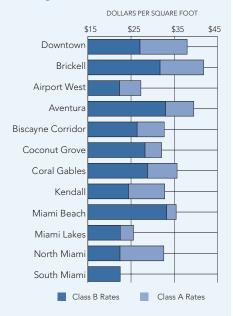

### Rental Rates and Concessions

- Class A average rental rates fell slightly from the previous quarter to \$35.37 per square foot, continuing a downward trend since 2008. On the other hand, Class B rents of \$25.72 increased by 3% in the second quarter, representing the largest recorded increase in more than five years.
- According to the latest PWC Real Estate Investor Survey, Miami has officially entered the
  recovery phase of the real estate cycle; however, active tenants are still able to find favorable concession packages. Landlords continue to incorporate free rent, typically in the
  range from one to 12 months on a ten-year lease term or an average of 7 months.

### Vacancy and Absorption

- Since peaking above 25% in 2011, Brickell vacancies continue to trend downward, shedding 830 basis points along the way to its current vacancy of 17.6%. Demand for Brickell office space has strengthened thanks to its walkability and urban vitality.
- Overall Miami is a balanced market in terms of Class A and B vacancies with rates averaging at 22.2% and 22.3%, respectively.