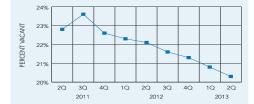

Benefitting from foreign investment and Latin American influence, the Miami market continues to make incremental strides towards recovery. Overall office vacancies of 20.3% have dropped 230 basis points in the last 18 months. The return of organic, sustainable tenant growth bodes well for overall office market fundamentals. Market-wide average asking rates have inched up over the prior year to \$30.65 per square foot, with even larger gains for buildings achieving an occupancy rate of above 90%.

# **Market Trends**

Vacancy Rate

20.3%

Current

Miami vacancies have dropped 230 basis points in the last 18 month to a current rate of 20.3%.